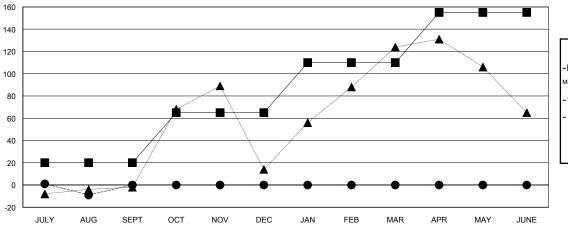

#### GOALS AND ACTUAL MEMBERS CUMULATIVE

| -■-  | CURRENT YEAR GOALS FO | OR NEW |
|------|-----------------------|--------|
| MEMB | ERS                   |        |

- CURRENT YEAR ACTUAL MEMBERS

- ▲ - LAST YEAR ACTUAL MEMBERS

# **LOCATION PHILIPPINES**

GMT CA 5

| Clubs                 |                  |           |                  | Members          |                       |                    |                                     |                    |                  |
|-----------------------|------------------|-----------|------------------|------------------|-----------------------|--------------------|-------------------------------------|--------------------|------------------|
| RESULTS FOR 2016-2017 |                  |           |                  |                  | RESULTS FOR 2016-2017 |                    |                                     |                    |                  |
| QUARTER               | NEW CLUB<br>GOAL | NEW CLUBS | DROPPED<br>CLUBS | NET<br>GAIN/LOSS | QUARTER               | NEW MEMBER<br>GOAL | CHARTER AND<br>NEW MEMBERS<br>ADDED | DROPPED<br>MEMBERS | NET<br>GAIN/LOSS |
| JULY/AUG/SEPT         | 0                | 0         | 0                | 0                | JULY/AUG/SEPT         | 20                 | 31                                  | 40                 | -9               |
| OCT/NOV/DEC           | 1                | 0         | 0                | 0                | OCT/NOV/DEC           | 45                 | 0                                   | 0                  | 0                |
| JAN/FEB/MAR           | 1                | 0         | 0                | 0                | JAN/FEB/MAR           | 45                 | 0                                   | 0                  | 0                |
| APR/MAY/JUNE          | 1                | 0         | 0                | 0                | APR/MAY/JUNE          | 45                 | 0                                   | 0                  | 0                |