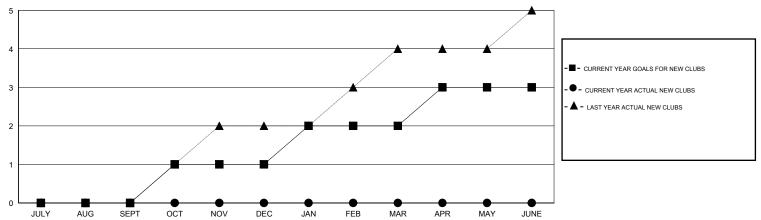

### GOALS AND ACTUAL NEW CLUBS CUMULATIVE

# **LOCATION PHILIPPINES**

GMT CA 5

| Clubs                 |                  |           |                  | Members          |                       |                    |                                     |                    |                  |
|-----------------------|------------------|-----------|------------------|------------------|-----------------------|--------------------|-------------------------------------|--------------------|------------------|
| RESULTS FOR 2016-2017 |                  |           |                  |                  | RESULTS FOR 2016-2017 |                    |                                     |                    |                  |
| QUARTER               | NEW CLUB<br>GOAL | NEW CLUBS | DROPPED<br>CLUBS | NET<br>GAIN/LOSS | QUARTER               | NEW MEMBER<br>GOAL | CHARTER AND<br>NEW MEMBERS<br>ADDED | DROPPED<br>MEMBERS | NET<br>GAIN/LOSS |
| JULY/AUG/SEPT         | 0                | 0         | 0                | 0                | JULY/AUG/SEPT         | 20                 | 31                                  | 40                 | -9               |
| OCT/NOV/DEC           | 1                | 0         | 0                | 0                | OCT/NOV/DEC           | 45                 | 0                                   | 0                  | 0                |
| JAN/FEB/MAR           | 1                | 0         | 0                | 0                | JAN/FEB/MAR           | 45                 | 0                                   | 0                  | 0                |
| APR/MAY/JUNE          | 1                | 0         | 0                | 0                | APR/MAY/JUNE          | 45                 | 0                                   | 0                  | 0                |